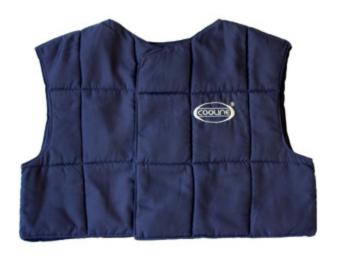

## E-COOLINE®

#### **Evaporative Cooling Vest**

- Lighter, comfortable, more efficient
- High-tech cooling fleece encased in a durable microfiber shell
- Activate by dipping in shallow water for less than 5 seconds or sprinkle a water bottle over the top
- Microfiber shell dries quickly and internal cooling fabric provides cooling up to 2 days
- Remains dry to the touch
- Cooling properties can be reactivated for the life of the product; May be used over and over again
- Extremely durable and will provide multiple years of service with proper care and normal use
- Durable fabric can be machine washed (no spin cycle)