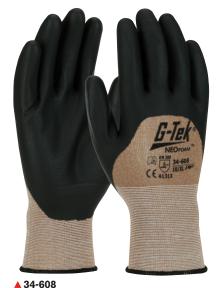

## **G-Tek**<sup>®</sup> DEXTERITY AND TACTILE SENSITIVITY

**COATING COVERAGE: PALM FINGERTIPS** Highly dexterous, ideal for working with small parts

▲ 34-600

▲ 34-605

COATING COVERAGE: PALM, FINGERS & KNUCKLES The glove of choice when working with oily parts

▲ 34-603

APPLICATIONS:

ASSEMBLY

INSPECTION

MACHINE OPERATION

MAINTENANCE

MANUFACTURING

PARTS ASSEMBLY