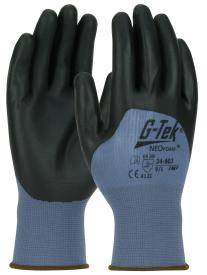

▲ 34-603

APPLICATIONS:

ASSEMBLY

INSPECTION

MACHINE OPERATION

MAINTENANCE

MANUFACTURING

PARTS ASSEMBLY