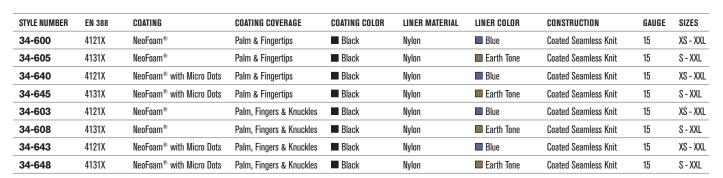

coating allowing good flexibility and dexterity. Secure grip helps prevent injuries and waste when handling heavy or fine parts.

**NEOFOAM® ONLY AVAILABLE WITH G-TEK®.** 



EXCELLENT ABRASION

PROTECTION

OR



FLEXIBLE TO -4°F

TOUCHSCREEN Compatible

## LINER TECHNOLOGY



For fine dexterity tasks

## EARTH TONE





STRONGER Double strand for tighter, stronger work glove



## **G-Tek**<sup>®</sup> DEXTERITY AND TACTILE SENSITIVITY

**COATING COVERAGE: PALM FINGERTIPS** Highly dexterous, ideal for working with small parts



▲ 34-600



▲ 34-605

COATING COVERAGE: PALM, FINGERS & KNUCKLES The glove of choice when working with oily parts





▲ 34-603

APPLICATIONS:



ASSEMBLY



INSPECTION



MACHINE OPERATION



MAINTENANCE



MANUFACTURING



PARTS ASSEMBLY



SHIPPING



WIRING





PROTECTIVE INDUSTRIAL PRODUCTS, INC. 968 Albany Shaker Road | Latham, NY 12110 518-861-0133 | 800-262-5755 sales@pipusa.com | www.pipusa.com





12/2018