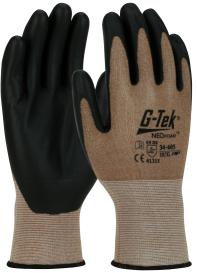

## **G-Tek**<sup>®</sup> DEXTERITY AND TACTILE SENSITIVITY

**COATING COVERAGE: PALM FINGERTIPS** Highly dexterous, ideal for working with small parts

▲ 34-600

▲ 34-605

COATING COVERAGE: PALM, FINGERS & KNUCKLES The glove of choice when working with oily parts