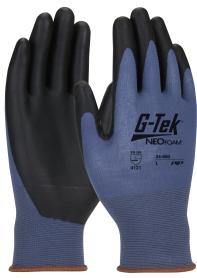

## **G-Tek**<sup>®</sup> DEXTERITY AND TACTILE SENSITIVITY

**COATING COVERAGE: PALM FINGERTIPS** Highly dexterous, ideal for working with small parts

▲ 34-600

▲ 34-605

COATING COVERAGE: PALM, FINGERS & KNUCKLES The glove of choice when working with oily parts